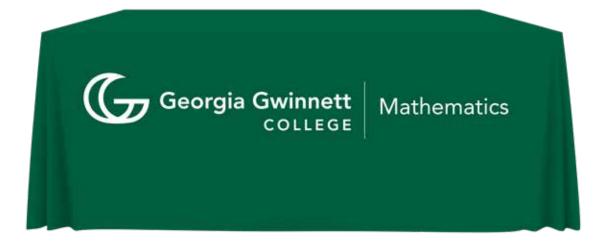

Format for degrees/majors.

Tier 2 logo for departments/programs.

Color of T-shirt: White

Black

Green

Grey

GGC logo and secondary logo/words cannot share the same panel.

\* Contact Auxiliary Services to order letterhead.

\* Contact Auxiliary Services to order envelopes.

1000 University Center Lane Lawrenceville, GA 30043