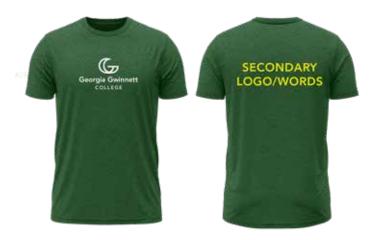

One large image area at top.

Space for one, two or three images in side panel depending on subject matter and photo format.

GGC logo on front and secondary logo/words on back.

Secondary logo/words on front and GGC logo on back.

Color of T-shirt: White

Black

Green

Grey

GGC logo and secondary logo/words cannot share the same panel.

\* Contact Auxiliary Services to order letterhead.

\* Contact Auxiliary Services to order envelopes.

1000 University Center Lane Lawrenceville, GA 30043