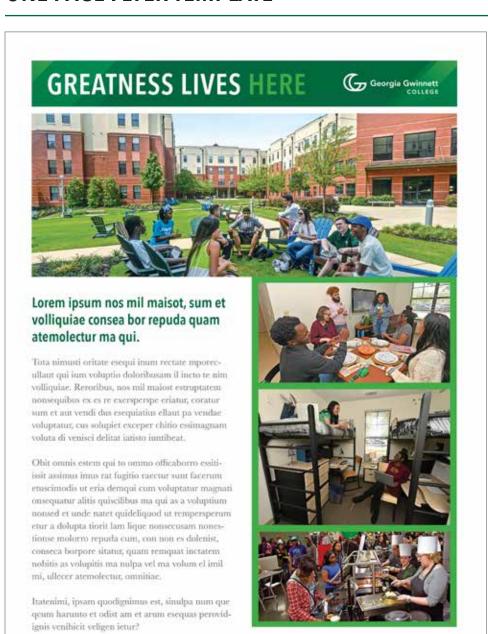

One large image area at top.

Space for one, two or three images in side panel depending on subject matter and photo format.

GGC logo on front and secondary logo/words on back.

Secondary logo/words on front and GGC logo on back.