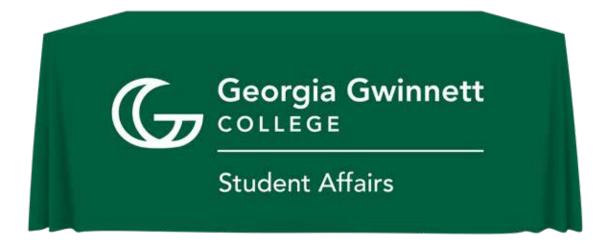

Format for degrees/majors.

Tier 2 logo for departments/programs.

Color of T-shirt: White

Black

Green

Grey

GGC logo and secondary logo/words cannot share the same panel.

\* Contact Auxiliary Services to order letterhead.

\* Contact Auxiliary Services to order envelopes.

1000 University Center Lane Lawrenceville, GA 30043