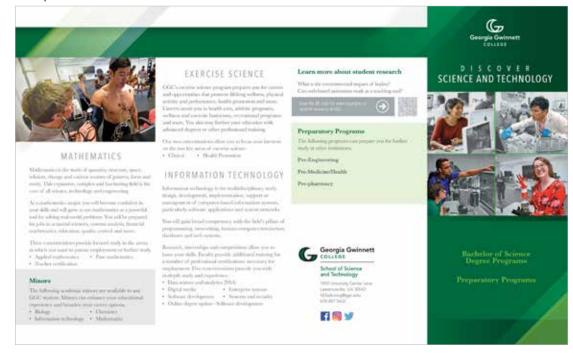

## Four-panel brochure

Bi-fold, tri-fold or four-panel brochures (4, 6 or 8 total panels).

Brochures are roughly 3.5 inches by 8.5 inches folded.

Space for one, two or four images on cover depending on subject matter and photo format .

One large image area at top.

Space for one, two or three images in side panel depending on subject matter and photo format.

GGC logo on front and secondary logo/words on back.

Secondary logo/words on front and GGC logo on back.