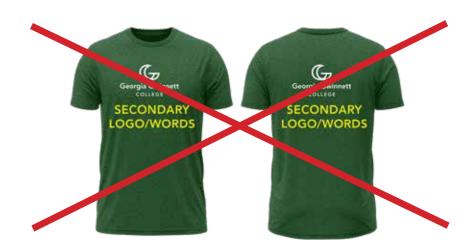

Color of T-shirt: White

Black

Green

Grey

GGC logo and secondary logo/words cannot share the same panel.

\* Contact Auxiliary Services to order letterhead.

\* Contact Auxiliary Services to order envelopes.

1000 University Center Lane Lawrenceville, GA 30043