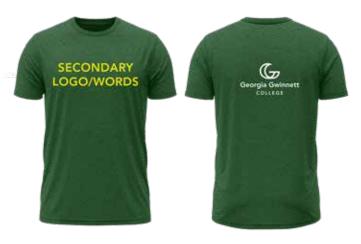

One large image area at top.

Space for one, two or three images in side panel depending on subject matter and photo format.

GGC logo on front and secondary logo/words on back.

Secondary logo/words on front and GGC logo on back.

Color of T-shirt: White

Black

Green

Grey

GGC logo and secondary logo/words cannot share the same panel.

\* Contact Auxiliary Services to order letterhead.

\* Contact Auxiliary Services to order envelopes.

1000 University Center Lane Lawrenceville, GA 30043