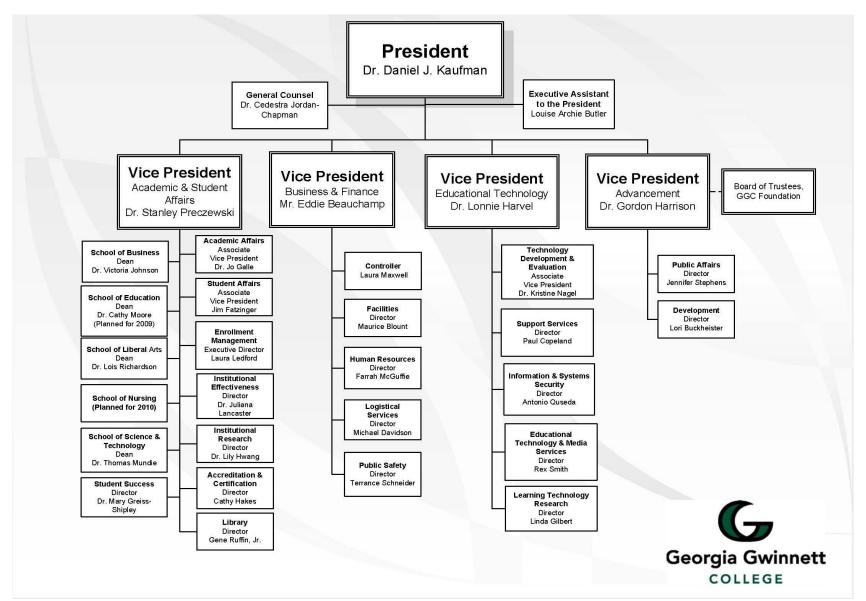

# **Organizational Structure 2008-09**

Source: All Organizational Charts are provided by the Office of Vice President for Academic and Student Affairs

### **Georgia Gwinnett College Senior Administration 2008-09**

Daniel J. Kaufman President

Stanley Preczewski Vice President for Academic and Student Affairs

Eddie Beauchamp Vice President for Business and Finance

Gordon Harrison Vice President for Advancement

Lonnie Harvel Vice President for Educational Technology

Victoria Johnson Dean for School of Business
Cathy Moore Dean for School of Education

Thomas Mundie Dean for School of Science and Technology

Lois Richardson Dean for School of Liberal Arts

Mary-Greiss Shipley Director for Student Success Programs