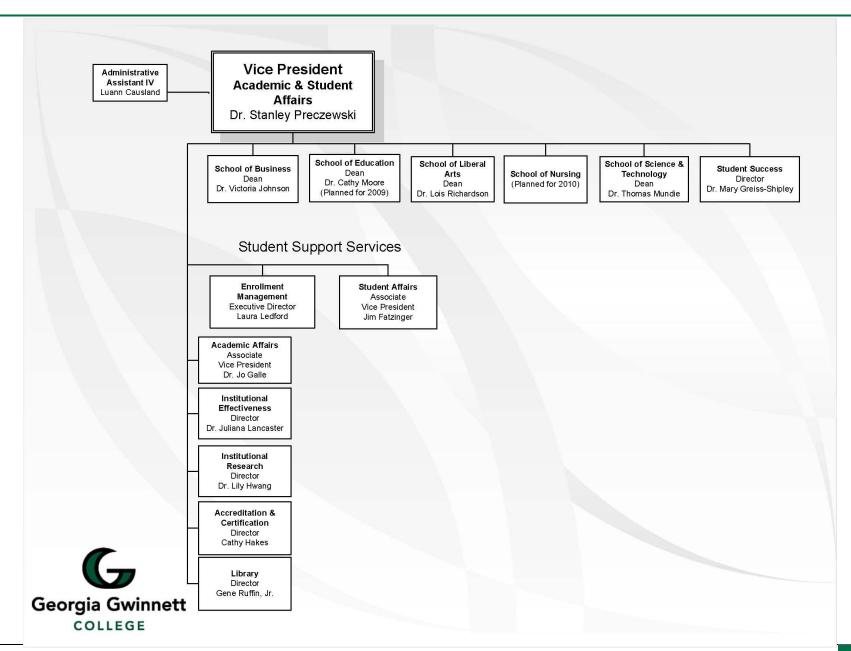

# **Organizational Structure 2008-09**

Source: All Organizational Charts are provided by the Office of Vice President for Academic and Student Affairs

### **Georgia Gwinnett College Senior Administration 2008-09**

Daniel J. Kaufman President

Stanley Preczewski Vice President for Academic and Student Affairs

Eddie Beauchamp Vice President for Business and Finance

Lois Richardson Dean for School of Liberal Arts

Mary-Greiss Shipley Director for Student Success Programs