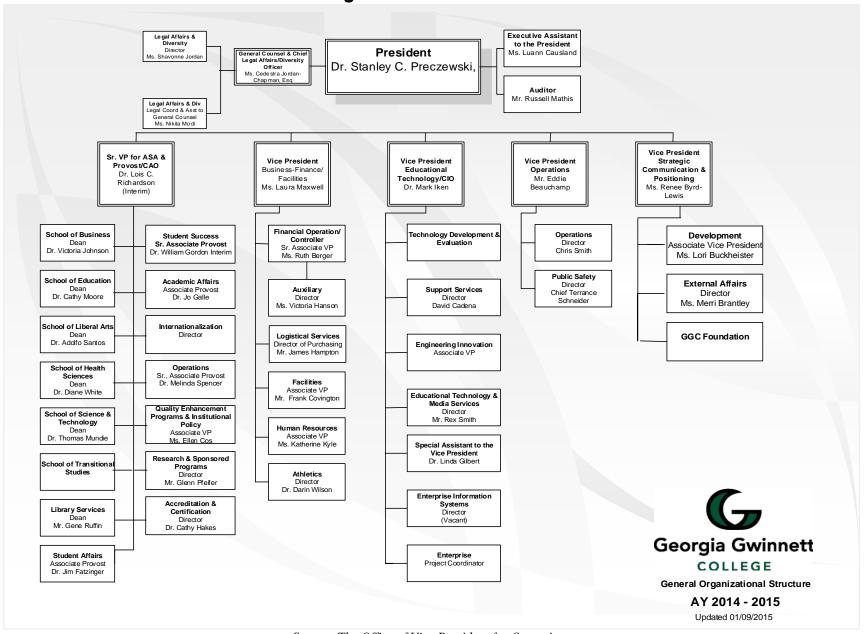

## **General Organizational Structure 2014-15**

Source: The Office of Vice President for Operations

#### **Georgia Gwinnett College Senior Administration 2014-15**

Stanley C. Preczewski, Interim President

Lois Richardson, Acting Sr. VP for Academic and Student Affairs & Provost/CAO

Laura Maxwell Vice President for Business & Finance/CFO & Facilities

Mark Iken Vice President for Educational Technology/CIO

Eddie Beauchamp Vice President for Operations

Renee Byrd-Lewis Vice President for Strategic Communication & Positioning

Victoria Johnson Dean for School of Business
Cathy Moore Dean for School of Education
Adolfo Santos Dean for School of Liberal Arts

Diane White Dean for School of Health Sciences

Thomas Mundie Dean for School of Science and Technology

Justin Jernigan, Interim Dean for School of Transitional Studies

Gene Ruffin Dean for Library Services