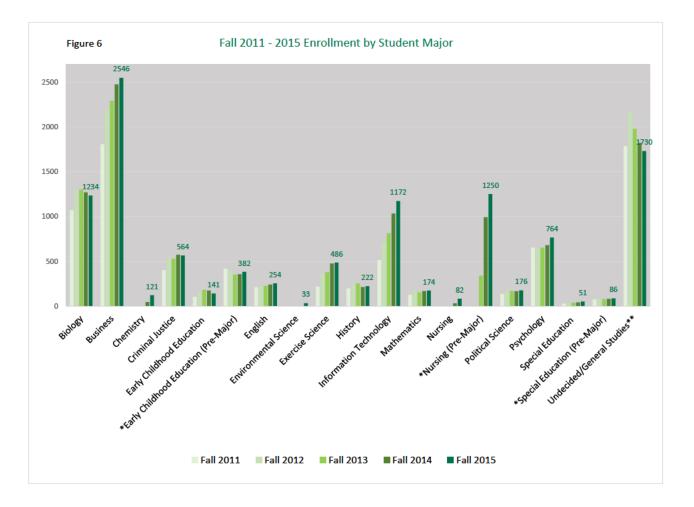

# List of Figures

| Figure 1. Headcount Enrollment and FTE Fall 2006 - Fall 2015 | 1  |
|--------------------------------------------------------------|----|
| Figure 2. Fall 2015 Enrollment by Gender by FullPart-time    | 2  |
| Figure 3. Fall 2011 - Fall 2015 Enrollment by Classification | 3  |
| Figure 4. Fall 2015 Enrollment by Georgia County of Origin   | 4  |
| Figure 5. Fall 2015 International Student Enrollment         | 8  |
| Figure 6. Fall 2011 - Fall 2015 Enrollment by Student Major  | 10 |
| Figure 7. Retention Full-time FTF Cohort (SER) 2008 - 2015   | 12 |
| Figure 8. Retention FTFTF Cohort (IPEDS) 2008 - 2015         | 13 |
| Figure 9. Graduation FTFTF Cohort (IPEDS) 2008 - 2015        | 13 |
| Figure 10. 2008 - 2015 Degrees Awarded by School             | 15 |