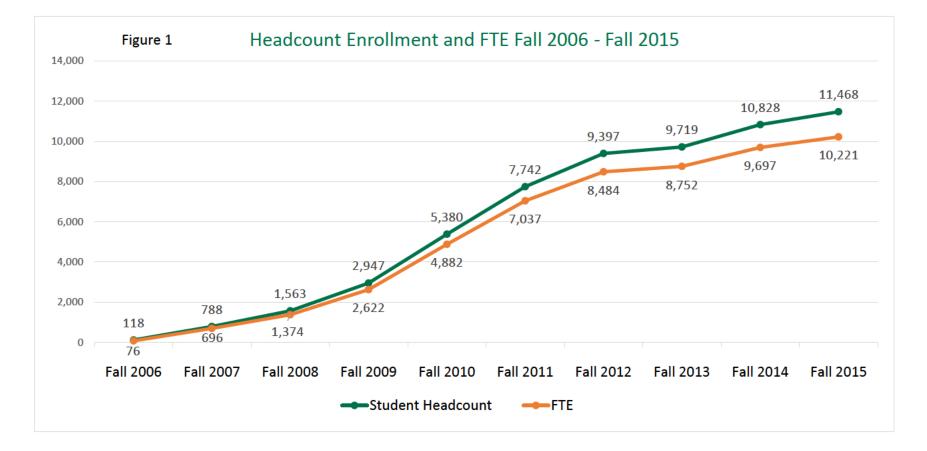

# **Historical Fall Headcount Enrollment and FTE**

## Student Headcount Enrollment and FTE (Full-time Equivalent) Fall 2006 - Fall 2015

|                   | Fall<br>2006 | Fall<br>2007 | Fall<br>2008 | Fall<br>2009 | Fall<br>2010 | Fall<br>2011 | Fall<br>2012 | Fall<br>2013 | Fall<br>2014 | Fall<br>2015 |
|-------------------|--------------|--------------|--------------|--------------|--------------|--------------|--------------|--------------|--------------|--------------|
| Student Headcount | 118          | 788          | 1,563        | 2,947        | 5,380        | 7,742        | 9,397        | 9,719        | 10,828       | 11,468       |
| FTE               | 76           | 696          | 1,374        | 2,622        | 4,882        | 7,037        | 8,484        | 8,752        | 9,697        | 10,221       |