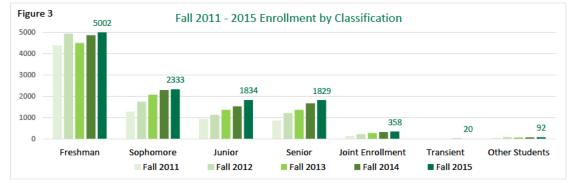

## **Characteristics of Enrolled Students (Continued)**

|                    | Fall 2011 | Fall 2012 | Fall 2013 | Fall 2014 | Fall 2015 |
|--------------------|-----------|-----------|-----------|-----------|-----------|
| Classifica         | tion      |           |           |           |           |
| Freshman           | 4394      | 4938      | 4499      | 4873      | 5002      |
| Sophomore          | 1290      | 1756      | 2079      | 2298      | 2333      |
| Junior             | 954       | 1139      | 1372      | 1539      | 1834      |
| Senior             | 870       | 1213      | 1376      | 1677      | 1829      |
| Joint Enrollment   | 147       | 231       | 291       | 331       | 358       |
| Transient          | 25        | 24        | 26        | 28        | 20        |
| Other Students     | 62        | 96        | 76        | 82        | 92        |
| Total              | 7742      | 9397      | 9719      | 10828     | 11468     |
| Freshman %         | 56.8%     | 52.5%     | 46.3%     | 45.0%     | 43.6%     |
| Sophomore %        | 16.7%     | 18.7%     | 21.4%     | 21.2%     | 20.3%     |
| Junior %           | 12.3%     | 12.1%     | 14.1%     | 14.2%     | 16.0%     |
| Senior %           | 11.2%     | 12.9%     | 14.2%     | 15.5%     | 15.9%     |
| Joint Enrollment % | 1.9%      | 2.5%      | 3.0%      | 3.1%      | 3.1%      |
| Transient %        | 0.3%      | 0.3%      | 0.3%      | 0.3%      | 0.2%      |
| Other Students %   | 0.8%      | 1.0%      | 0.8%      | 0.8%      | 0.8%      |
| Total %            | 100%      | 100%      | 100%      | 100%      | 100%      |