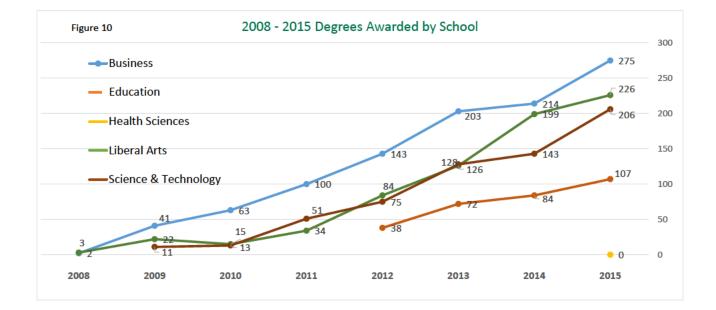

# List of Figures

| Figure 1. Headcount Enrollment and FTE Fall 2006 - Fall 2015 | 1  |
|--------------------------------------------------------------|----|
| Figure 2. Fall 2015 Enrollment by Gender by FullPart-time    | 2  |
| Figure 3. Fall 2011 - Fall 2015 Enrollment by Classification | 3  |
| Figure 4. Fall 2015 Enrollment by Georgia County of Origin   | 4  |
| Figure 5. Fall 2015 International Student Enrollment         | 8  |
| Figure 6. Fall 2011 - Fall 2015 Enrollment by Student Major  | 10 |
| Figure 7. Retention Full-time FTF Cohort (SER) 2008 - 2015   | 12 |
| Figure 8. Retention FTFTF Cohort (IPEDS) 2008 - 2015         | 13 |
| Figure 9. Graduation FTFTF Cohort (IPEDS) 2008 - 2015        | 13 |
| Figure 10. 2008 - 2015 Degrees Awarded by School             | 15 |