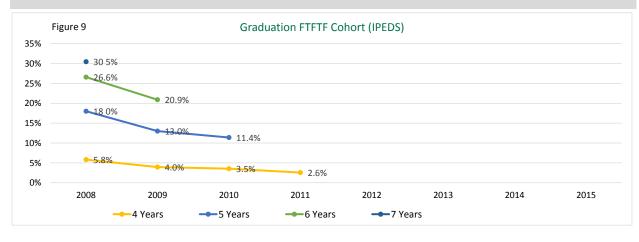

# List of Figures

| Figure 1. Headcount Enrollment and FTE Fall 2006 - Fall 2015 | 1  |
|--------------------------------------------------------------|----|
| Figure 2. Fall 2015 Enrollment by Gender by FullPart-time    | 2  |
| Figure 3. Fall 2011 - Fall 2015 Enrollment by Classification | 3  |
| Figure 4. Fall 2015 Enrollment by Georgia County of Origin   | 4  |
| Figure 5. Fall 2015 International Student Enrollment         | 8  |
| Figure 6. Fall 2011 - Fall 2015 Enrollment by Student Major  | 10 |
| Figure 7. Retention Full-time FTF Cohort (SER) 2008 - 2015   | 12 |
| Figure 8. Retention FTFTF Cohort (IPEDS) 2008 - 2015         | 13 |
| Figure 9. Graduation FTFTF Cohort (IPEDS) 2008 - 2015        | 13 |
| Figure 10. 2008 - 2015 Degrees Awarded by School             | 15 |