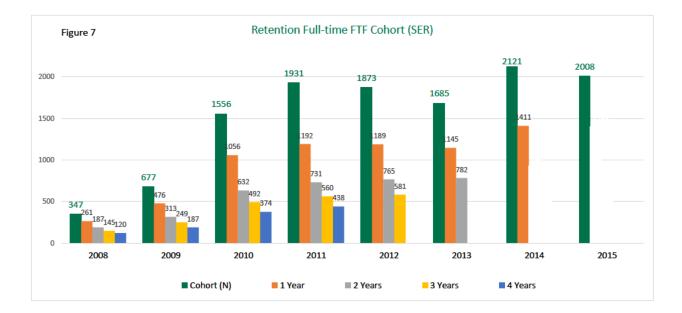

# List of Figures

| Figure 1. Headcount Enrollment and FTE Fall 2006 - Fall 2015 | 1  |
|--------------------------------------------------------------|----|
| Figure 2. Fall 2015 Enrollment by Gender by FullPart-time    | 2  |
| Figure 3. Fall 2011 - Fall 2015 Enrollment by Classification | 3  |
| Figure 4. Fall 2015 Enrollment by Georgia County of Origin   | 4  |
| Figure 5. Fall 2015 International Student Enrollment         | 8  |
| Figure 6. Fall 2011 - Fall 2015 Enrollment by Student Major  | 10 |
| Figure 7. Retention Full-time FTF Cohort (SER) 2008 - 2015   | 12 |
| Figure 8. Retention FTFTF Cohort (IPEDS) 2008 - 2015         | 13 |
| Figure 9. Graduation FTFTF Cohort (IPEDS) 2008 - 2015        | 13 |
| Figure 10. 2008 - 2015 Degrees Awarded by School             | 15 |