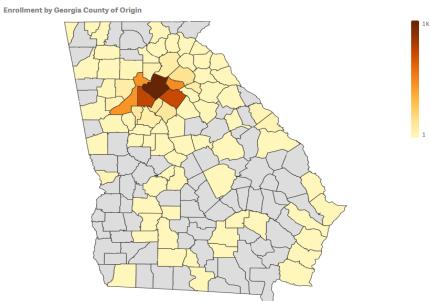

| Enrollment | by Count | y of ( | Origin |
|------------|----------|--------|--------|
|            |          |        |        |

|                           | Fall 2011 | Fall 2012 | Fall 2013 | Fall 2014 | Fall 2015 |
|---------------------------|-----------|-----------|-----------|-----------|-----------|
| Gwinnett                  | 5345      | 6483      | 6721      | 7389      | 7815      |
| DeKalb                    | 427       | 539       | 526       | 647       | 747       |
| Walton                    | 509       | 581       | 657       | 690       | 724       |
| Barrow                    | 331       | 407       | 435       | 487       | 475       |
| Fulton                    | 312       | 402       | 361       | 413       | 446       |
| Jackson                   | 137       | 154       | 149       | 153       | 140       |
| Rockdale                  | 54        | 77        | 97        | 121       | 119       |
| Newton                    | 41        | 56        | 51        | 81        | 103       |
| Clayton                   | 66        | 73        | 62        | 89        | 102       |
| Hall                      | 99        | 89        | 83        | 79        | 72        |
| Cobb                      | 38        | 59        | 56        | 72        | 71        |
| Clarke                    | 60        | 61        | 51        | 52        | 62        |
| Henry                     | 44        | 58        | 53        | 62        | 58        |
| Douglas                   | 9         | 12        | 10        | 30        | 40        |
| Forsyth                   | 28        | 42        | 42        | 31        | 33        |
| Richmond                  | 7         | 9         | 19        | 24        | 24        |
| Muscogee                  | 10        | 14        | 16        | 16        | 19        |
| Columbia                  | 2         | 4         | 8         | 8         | 17        |
| Fayette                   | 11        | 7         | 13        | 14        | 16        |
| Houston                   | 0         | 8         | 7         | 15        | 14        |
| Oconee                    | 18        | 17        | 15        | 14        | 13        |
| Chatham                   | 15        | 14        | 17        | 14        | 11        |
| Cherokee                  | 11        | 13        | 11        | 9         | 11        |
| Banks                     | 4         | 8         | 7         | 9         | 8         |
| Coweta                    | 4         | 7         | 4         | 5         | 8         |
| Greene                    | 2         | 2         | 1         | 4         | 8         |
| Lowndes                   | 1         | 0         | 2         | 7         | 8         |
| Paulding                  | 1         | 6         | 9         | 9         | 8         |
| Lumpkin                   | 2         | 3         | 4         | 4         | 7         |
| Bartow                    | 3         | 4         | 3         | 2         | 6         |
| Bibb                      | 2         | 5         | 10        | 11        | 6         |
| Troup                     | 0         | 0         | 2         | 2         | 5         |
| Carroll                   | 5         | 1         | 3         | 4         | 4         |
| Dawson                    | 2         | 4         | 4         | 4         | 4         |
| Other Counties in Georgia | 73        | 70        | 77        | 88        | 82        |
| Out of Georgia State      | 69        | 108       | 133       | 169       | 182       |
|                           |           |           |           |           |           |
| Total                     | 7,742     | 9,397     | 9,719     | 10,828    | 11,468    |

#### Fall 2015 Student Enrollment

Figure 4

| Enrollment by State of Origin |           |           |           |           |           |
|-------------------------------|-----------|-----------|-----------|-----------|-----------|
|                               | Fall 2011 | Fall 2012 | Fall 2013 | Fall 2014 | Fall 2015 |
| Georgia                       | 7639      | 9282      | 9583      | 10656     | 11284     |
| Florida                       | 10        | 11        | 16        | 21        | 19        |
| New York                      | 11        | 16        | 16        | 16        | 14        |
| California                    | 2         | 4         | 4         | 3         | 8         |
| Alabama                       | 2         | 5         | 7         | 8         | 7         |
| North Carolina                | 1         | 5         | 6         | 4         | 6         |
| Virginia                      | 2         | 2         | 4         | 6         | 6         |
| Maryland                      | 2         | 1         | 3         | 5         | 5         |
| South Carolina                | 3         | 3         | 4         | 4         | 5         |
| Texas                         | 5         | 8         | 6         | 4         | 4         |
| Illinois                      | 3         | 3         | 2         | 4         | 4         |
| Connecticut                   | 2         | 2         | 3         | 3         | 4         |
| Virgin Islands                | 1         | 0         | 3         | 4         | 3         |
| Massachusetts                 | 1         | 4         | 2         | 3         | 3         |
| Indiana                       | 2         | 2         | 1         | 2         | 3         |
| Washington                    | 1         | 1         | 2         | 2         | 3         |
| Wisconsin                     | 0         | 0         | 0         | 3         | 3         |
| Michigan                      | 0         | 2         | 0         | 1         | 3         |
| Oklahoma                      | 2         | 1         | 1         | 1         | 3         |
| New Jersey                    | 6         | 5         | 4         | 4         | 2         |
| Ohio                          | 2         | 4         | 1         | 4         | 2         |
| Pennsylvania                  | 3         | 1         | 1         | 4         | 2         |
| Missouri                      | 1         | 0         | 1         | 2         | 2         |
| Arkansas                      | 0         | 0         | 1         | 2         | 2         |
| Kentucky                      | 0         | 0         | 1         | 2         | 2         |
| Kansas                        | 0         | 0         | 0         | 1         | 2         |
| Louisiana                     | 3         | 1         | 2         | 3         | 1         |
| Tennessee                     | 1         | 6         | 4         | 2         | 1         |
| Iowa                          | 0         | 0         | 1         | 1         | 1         |
| Guam                          | 0         | 0         | 0         | 1         | 1         |
| Vermont                       | 0         | 0         | 0         | 1         | 1         |
| Hawaii                        | 0         | 1         | 1         | 0         | 1         |
| Mississippi                   | 0         | 2         | 0         | 0         | 0         |
| Maine                         | 1         | 0         | 0         | 0         | 0         |
| Minnesota                     | 0         | 1         | 0         | 0         | 0         |
| Nevada                        | 0         | 1         | 0         | 0         | 0         |
| Puerto Rico                   | 0         | 0         | 0         | 1         | 0         |
|                               |           |           |           |           |           |
|                               |           |           |           |           |           |
|                               |           |           |           |           |           |
| Unknown                       | 36        | 23        | 39        | 50        | 61        |
|                               |           |           |           |           |           |
|                               |           | 0.007     | 0.510     | 10.000    | 44.400    |
| Total                         | 7,742     | 9,397     | 9,719     | 10,828    | 11,468    |
|                               |           |           |           |           |           |