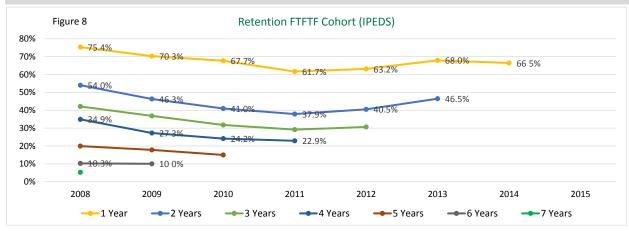

# List of Figures

| Figure 1. Headcount Enrollment and FTE Fall 2006 - Fall 2015 | 1  |
|--------------------------------------------------------------|----|
| Figure 2. Fall 2015 Enrollment by Gender by FullPart-time    | 2  |
| Figure 3. Fall 2011 - Fall 2015 Enrollment by Classification | 3  |
| Figure 4. Fall 2015 Enrollment by Georgia County of Origin   | 4  |
| Figure 5. Fall 2015 International Student Enrollment         | 8  |
| Figure 6. Fall 2011 - Fall 2015 Enrollment by Student Major  | 10 |
| Figure 7. Retention Full-time FTF Cohort (SER) 2008 - 2015   | 12 |
| Figure 8. Retention FTFTF Cohort (IPEDS) 2008 - 2015         | 13 |
| Figure 9. Graduation FTFTF Cohort (IPEDS) 2008 - 2015        | 13 |
| Figure 10. 2008 - 2015 Degrees Awarded by School             | 15 |